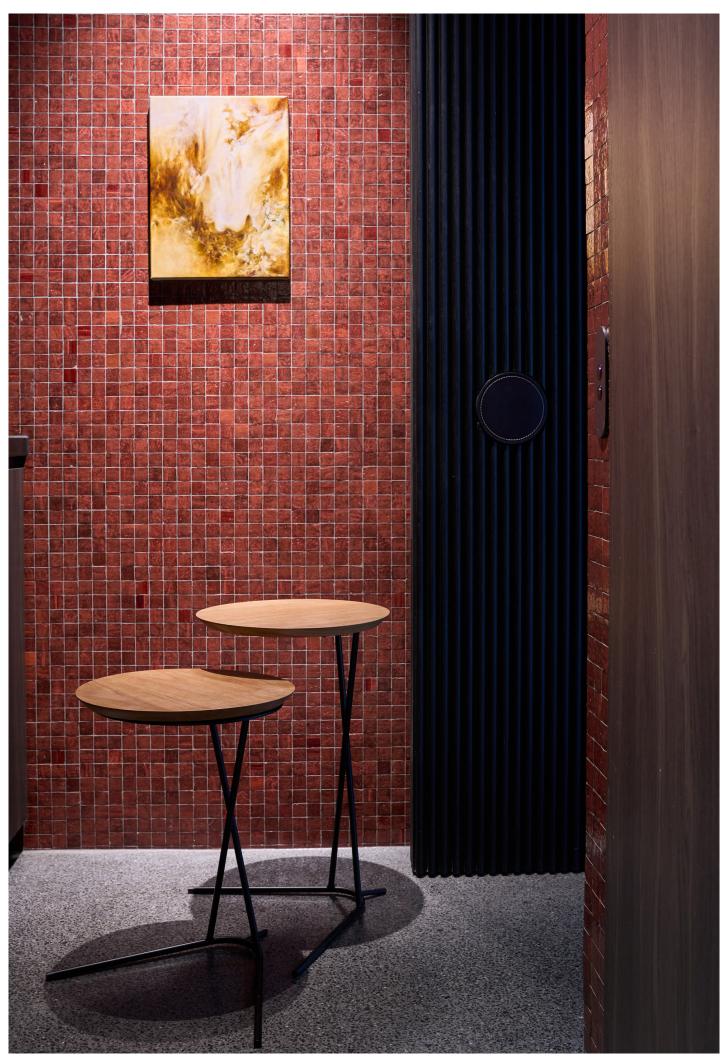

# meadmore

Side Table (1954)

Designed by Clement Meadmore and made in Australia by Grazia & Co, this side table is crafted in stainless steel with table tops in Spotted gum and or a selection of natural stones. Available in 2 heights, this side table is suitable for both indoor and outdoor use.