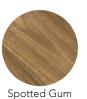

# meadmore

Side Table (1954)

Designed by Clement Meadmore and made in Australia by Grazia & Co, this side table is crafted in stainless steel with table tops in Spotted gum and or a selection of natural stones. Available in 2 heights, this side table is suitable for both indoor and outdoor use.

#### Top specifications

Coober Pedy Stone

Luna Stone

Marina Velvet Stone