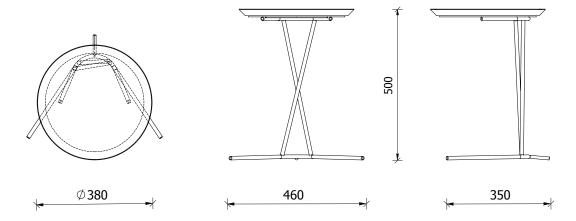

## **Technical** specifications

500H Solid Timber Top (Indoor) 500H Slatted Timber Top (Indoor or Outdoor) 500H Stone Top (Indoor or Outdoor)

600H Solid Timber Top (Indoor) 600H Slatted Timber Top (Indoor or Outdoor)

### Frame specifications