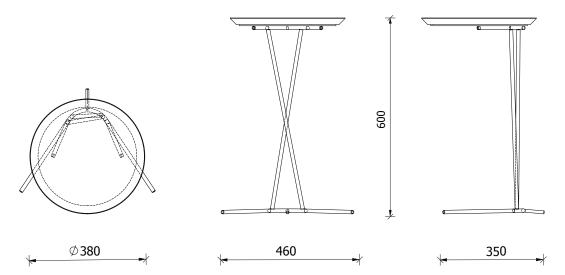

## **Technical** specifications

500H Solid Timber Top (Indoor) 500H Slatted Timber Top (Indoor or Outdoor) 500H Stone Top (Indoor or Outdoor)

600H Solid Timber Top (Indoor) 600H Slatted Timber Top (Indoor or Outdoor)

### Frame specifications