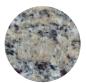

signed by Clement Meadmore and made in Australia by Grazia & Co, this side table is crafted in stainless steel with table tops in Spotted gum and or a selection of natural stones. Available in 2 heights, this side table is suitable for both indoor and outdoor use.

Craftsmanship: Designed and manufactured in Australia.

Materials: Stainless steel frame with natural timber or natural stone top. 10 to 12 weeks. Lead times may vary during peak periods. Lead time:

Indoor and outdoor. Suitability:

Warranty: 2 years\*



## **Technical** specifications

500H Solid Timber Top (Indoor) 500H Slatted Timber Top (Indoor or Outdoor) 500H Stone Top (Indoor or Outdoor)



600H Solid Timber Top (Indoor) 600H Slatted Timber Top (Indoor or Outdoor)



### Frame specifications



#### Top specifications







Coober Pedy Stone



Luna Stone



Marina Velvet Stone



#### Care, Maintenance & Warranty

To ensure the longevity and integrity of your Grazia & Co product, we recommend following our care and maintenance guidelines. For detailed care instructions, warranty information and maintenance recommendations specific to your product, visit: www.graziaandco.com.au/care-maintenance-warranty

 $\mbox{\ensuremath{^{\star}}}\mbox{\ensuremath{2}}$  years warranty on the structural integrity of the frame.



graziaandco.com.au 3