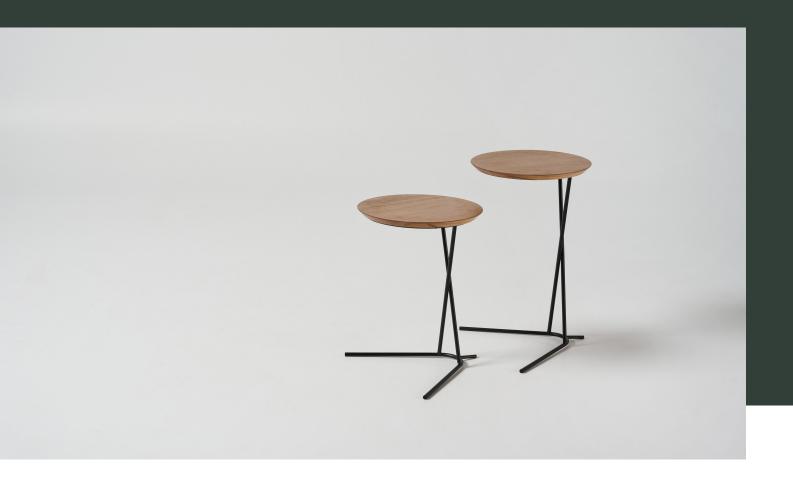

# meadmore

Side Table (1954)

Designed by Clement Meadmore and made in Australia by Grazia & Co, this side table is crafted in stainless steel with table tops in Spotted gum and or a selection of natural stones. Available in 2 heights, this side table is suitable for both indoor and outdoor use.

Craftsmanship: Designed and manufactured in Australia.

Materials: Stainless steel frame with natural timber or natural stone top. 10 to 12 weeks. Lead times may vary during peak periods. Lead time:

Indoor and outdoor. Suitability: