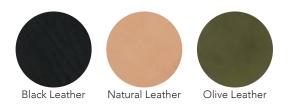

# **Model 248 (1963)**

Designed by Clement Meadmore and made in Australia by Grazia & Co, the Leather Sling chair has been produced with a polished stainless steel frame in an easy to maintain mirror finish. The sling is constructed in hand stitched saddle leather in natural, black and olive.

## Upholstery specifications