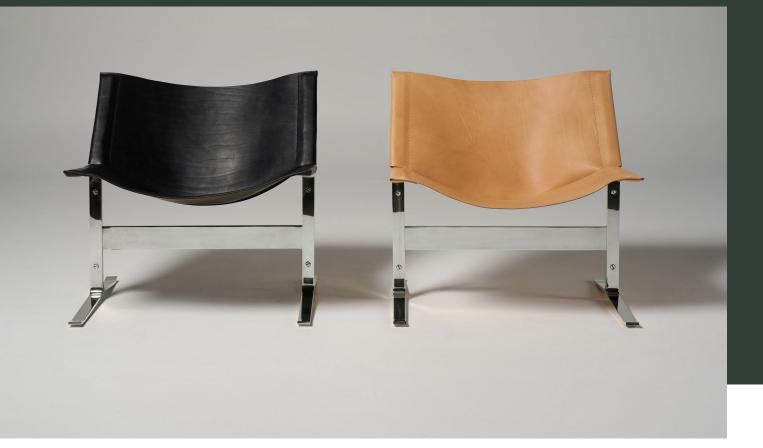

# **Model 248 (1963)**

Designed by Clement Meadmore and made in Australia by Grazia & Co, the Leather Sling chair has been produced with a polished stainless steel frame in an easy to maintain mirror finish. The sling is constructed in hand stitched saddle leather in natural, black and olive.