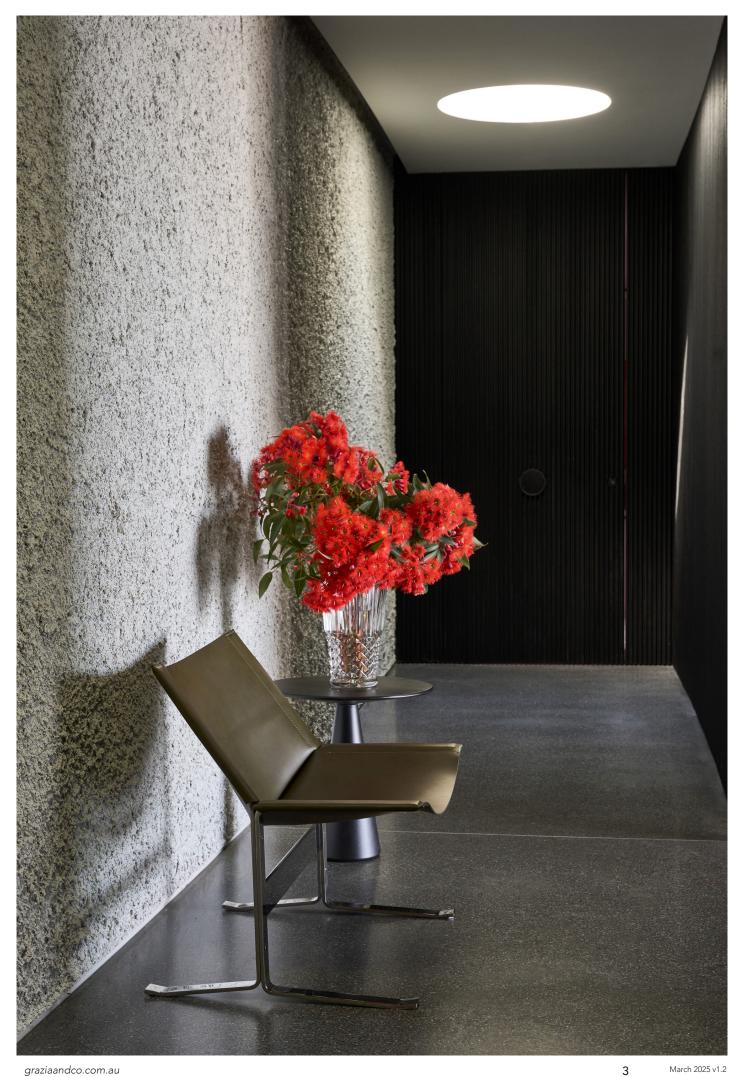

# **Model 248 (1963)**

Designed by Clement Meadmore and made in Australia by Grazia & Co, the Leather Sling chair has been produced with a polished stainless steel frame in an easy to maintain mirror finish. The sling is constructed in hand stitched saddle leather in natural, black and olive.