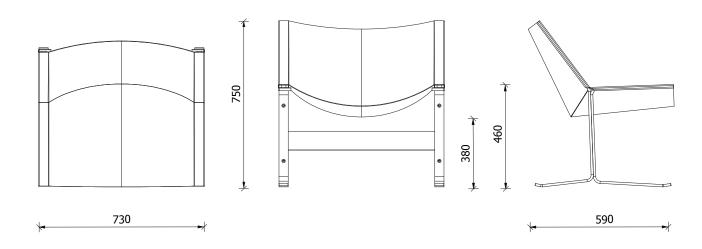

**Grazia & Co** 1 / 10-14 Advantage Road Highett, Vic, 3190 Phone +61 3 9555 5760

20 / 108 Dunning Avenue Rosebery, NSW, 2018 Phone +61 2 8914 0350

# **Model 248 (1963)**



Designed by Clement Meadmore and made in Australia by Grazia & Co, the Leather Sling chair has been produced with a polished stainless steel frame in an easy to maintain mirror finish. The sling is constructed in hand stitched saddle leather in natural, black and olive.

Craftsmanship:Designed and manufactured in Australia.Materials:Polished stainless steel frame, hand stitched leather saddle.Lead time:10 to 12 weeks. Lead times may vary during peak periods.Suitability:Indoor onlyWarranty:2 years\*

grazia&co

### Technical specifications



#### Frame specifications



## Upholstery specifications



#### Care, Maintenance & Warranty

To ensure the longevity and integrity of your Grazia & Co product, we recommend following our care and maintenance guidelines. For detailed care instructions, warranty information and maintenance recommendations specific to your product, visit: www.graziaandco.com.au/care-maintenance-warranty

\* 2 years warranty on the structural integrity of the frame.

# grazia<u>&</u>co°