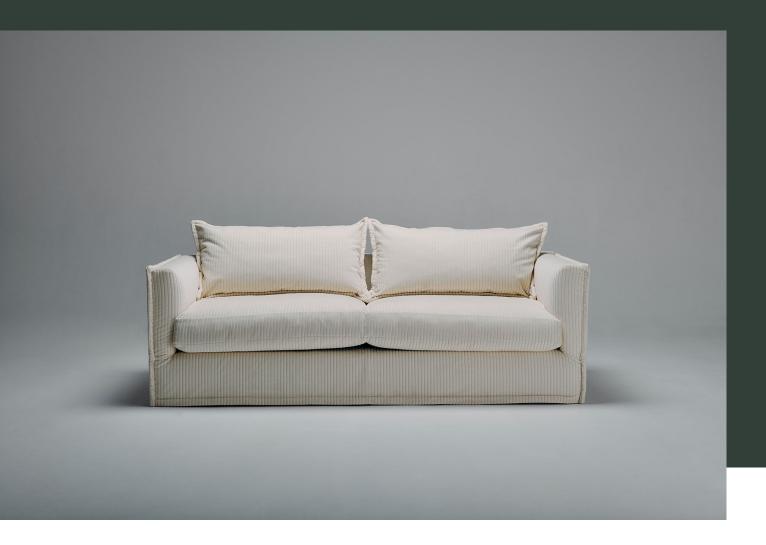

# roy sofa

australian made fully upholstered sofa with fixed skirt cover and jumbo flange edge detail.

loose pillow style feather & fibre back cushions with matching flange edge detail and commercial australian foam & feather wrap seat cushion.