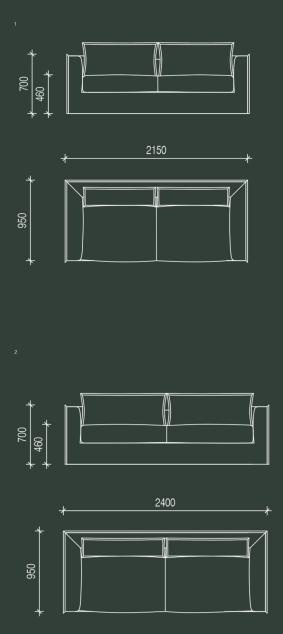

grazia&co melbourne 1/10-14 advantage road highett, vic, 3190 phone +61 3 9555 5760 grazia&co sydney 12b, 32 ralph street alexandria, nsw, 2015 phone +61 2 8914 0350

# roy sofa



australian made fully upholstered sofa with fixed skirt cover and jumbo flange edge detail.

loose pillow style feather & fibre back cushions with matching flange edge detail and commercial australian foam & feather wrap seat cushion.

grazia<u>&</u>co<sup>®</sup>

### upholstery specifications



custom

custom finishes as specified

grazia<u>&</u>co®

## technical **specifications**









## technical **specifications**





## technical **specifications**







### product specifications

**year released** 2021

#### warranty

i. warranty period of 7 years for the structural integrity of the furniture under 'normal use'

ii. the warranty covers the timber and metal frames, the suspension and the foam integrity.

iii. fabric and leather wear and tear are not warranted.

iv. fabric and leather that has faded or broken down due to exposure to sunlight or extreme weather conditions is not warranted.

v. care instructions and warranty claims of fabric to be addressed with the textile supplier or specifier.

vi. it is the responsibility of the specifier and/or supplier that has selected and/or supplied a fabric or leather through 3rd party suppliers to ensure it is free