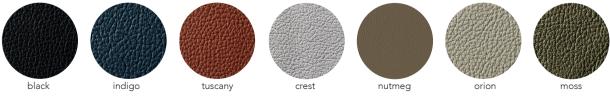

10-14 advantage road highett, vic, 3190 phone +61 3 9555 5760 grazia&co sydney 12b, 32 ralph street alexandria, nsw, 2015 phone +61 2 8914<u>0350</u>

# agent 86 sofa



made in australia, the agent 86 sofa is a fully upholstered low line sofa with a medium density commercial grade foam. featuring an upholstered inset plinth base with optional lumber cushions with feather fibre mix insert, plain seamed edge detail and concealed zip.

straight, curved, modular and custom versions available with matching ottomans. upholstery as specified.

grazia&co

### upholstery specifications



### side table specifications

stone insert - *subject to availability* 







arena

semi aniline leather origin: europe



coober pedy

premium leather - semi aniline



### house leather - corrected grain





#### custom

custom finishes as specified



# technical specifications

agent 86 sofa - lineal







# technical specifications

agent 86 sofa - modular





# technical specifications

agent 86 sofa - curved



### product specifications

design registration no 201712614

**year released** 2017 - standard 2021 - curved

### warranty

i. warranty period of 7 years for the structural integrity of the furniture under 'normal use'

ii. the warranty covers the timber and metal frames, the suspension and the foam integrity

iii. fabric and leather wear and tear are not warranted.iv. fabric and leather that has faded or broken down due to exposure to sunlight or extreme weather conditions is not warranted

v. care instructions and warranty claims of fabric to be addressed with the textile su