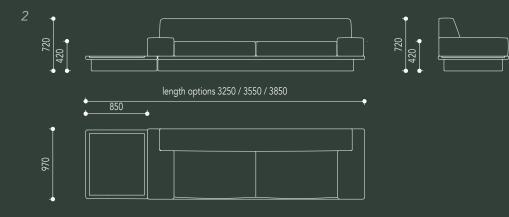

lexandria, nsw, 2015 phone +61 2 8914<u>0350</u>

# agent 86 sofa



made in australia, the agent 86 sofa is a fully upholstered low line sofa with a medium density commercial grade foam. featuring an upholstered inset plinth base with optional lumber cushions with feather fibre mix insert, plain seamed edge detail and concealed zip.

straight, curved, modular and custom versions available with matching ottomans. upholstery as specified.

grazia&co

### upholstery specifications



### side table specifications

stone insert - *subject to availability* 







arena

semi aniline leather origin: europe



coober pedy

premium leather - semi aniline



### house leather - corrected grain





#### custom

custom finishes as specified



# technical specifications

agent 86 sofa - lineal







# technical specifications

agent 86 sofa - modular





# technical specifications

agent 86 sofa - curved



### product specifications

design registration no 201712614

**year released** 2017 - standard 2021 - curved

### warranty

i. warranty period of 7 years for the structural integrity of the furniture under 'normal use'

ii. the warranty covers the timber and metal frames, the suspension and the foam integrity

iii. fabric and leather wear and tear are not warranted.iv. fabric and leather that has faded or broken down due to exposure to sunlight or extreme weather conditions is not warranted

v. care instructions and warranty claims of fabric to be addressed with the textile supplier or specifier

vi. it is the responsibility of the specifier and/or supplier that has selected