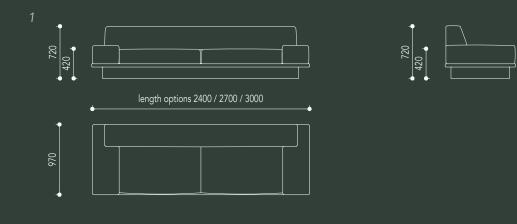

alexandria, nsw, 2015 phone +61 2 8914<u>0350</u>

# agent 86 sofa



made in australia, the agent 86 sofa is a fully upholstered low line sofa with a medium density commercial grade foam. featuring an upholstered inset plinth base with optional lumber cushions with feather fibre mix insert, plain seamed edge detail and concealed zip.

straight, curved, modular and custom versions available with matching ottomans. upholstery as specified.

grazia&co

### upholstery specifications



### side table specifications

stone insert - *subject to availability* 







arena

semi aniline leather origin: europe



coober pedy

premium leather - semi aniline



### house leather - corrected grain





#### custom

custom finishes as specified



# technical specifications

agent 86 sofa - lineal







# technical specifications

agent 86 sofa - modular





# technical specifications

agent 86 sofa - curved



### product specifications

design registration no 201712614

**year released** 2017 - standard 2021 - curved

### warranty

i. warranty period of 7 years for the structural integrity of the furniture under 'normal use'

ii. the warranty covers the timber and metal frames, the suspension and the foam integrity

iii. fabric and leather wear and tear are not warranted.iv. fabric and leather that has faded or broken down due to exposure to sunlight or extreme weather conditions is not warranted

v. care instructions and warranty claims of fabric to be addressed with the textile supplier or specifier

vi. it is the responsibility of the specifier and/or supplier that has selecte