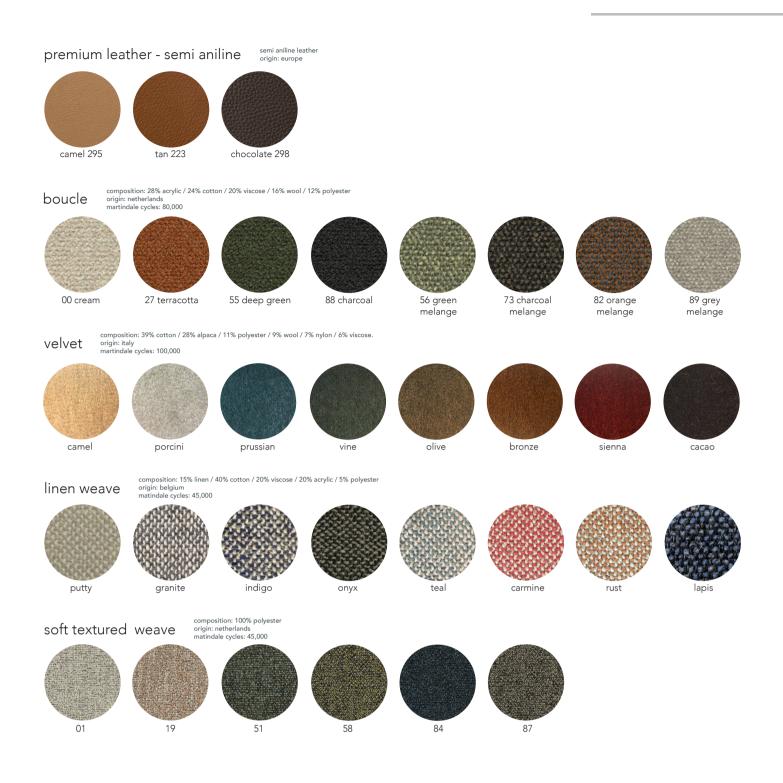

grazia&co melbourne 1/10-14 advantage road highett, vic, 3190 phone +61 3 9555 5760 grazia&co sydney 12b, 32 ralph street alexandria, nsw, 2015 phone +61 2 8914<u>0350</u>

# agent 86 sofa



made in australia, the agent 86 sofa is a fully upholstered low line sofa with a medium density commercial grade foam. featuring an upholstered inset plinth base with optional lumber cushions with feather fibre mix insert, plain seamed edge detail and concealed zip.

straight, curved, modular and custom versions available with matching ottomans. upholstery as specified.

grazia&co

### upholstery specifications



### side table specifications

stone insert - *subject to availability* 







arena

semi aniline leather origin: europe



coober pedy

premium leather - semi aniline



### house leather - corrected grain





#### custom

custom finishes as specified



# technical specifications

agent 86 sofa - lineal







# technical specifications

agent 86 sofa - modular





# technical specifications

agent 86 sofa - curved



### product specifications

design registration no 201712614

**year released** 2017 - standard 2021 - curved

### warranty

i. warranty period of 7 years for the structural integrity of the furniture under 'normal use'

ii. the warranty covers the timber and metal frames, the suspension and the foam integrity

iii. fabric and leather wear and tear are not warranted.i