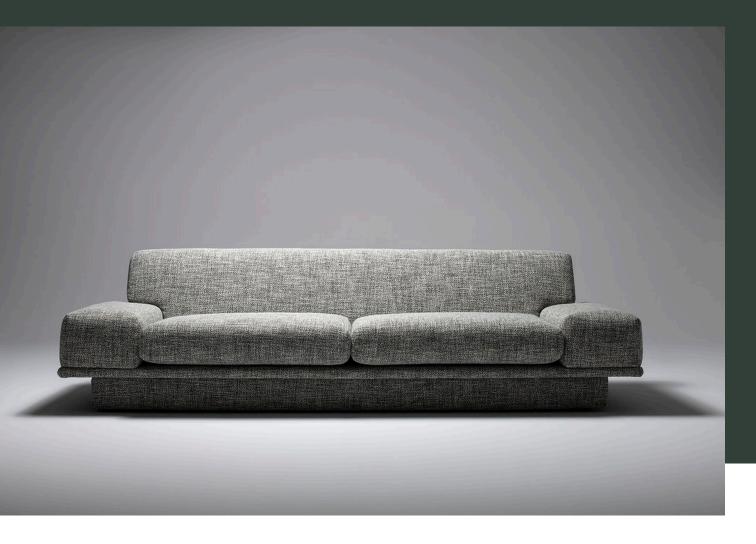

# agent 86 sofa

made in australia, the agent 86 sofa is a fully upholstered low line sofa with a medium density commercial grade foam. featuring an upholstered inset plinth base with optional lumber cushions with feather fibre mix insert, plain seamed edge detail and concealed zip.

straight, curved, modular and custom versions available with matching ottomans. upholstery as specified.

grazia&co