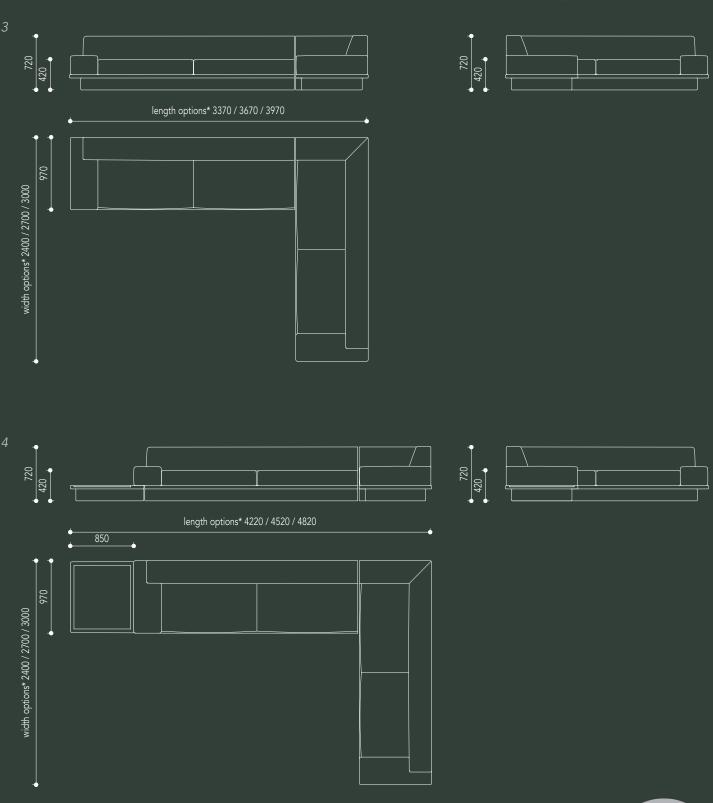

86 sofa



made in australia, the agent 86 sofa is a fully upholstered low line sofa with a medium density commercial grade foam. featuring an upholstered inset plinth base with optional lumber cushions with feather fibre mix insert, plain seamed edge detail and concealed zip.

straight, curved, modular and custom versions available with matching ottomans. upholstery as specified.

grazia&co

### upholstery specifications



### side table specifications

stone insert - *subject to availability* 







arena

semi aniline leather origin: europe



coober pedy

premium leather - semi aniline



### house leather - corrected grain





#### custom

custom finishes as specified



# technical specifications

agent 86 sofa - lineal







# technical specifications

agent 86 sofa - modular





# technical specifications

agent 86 sofa - curved



### product specifications

design registration no 201712614

**year released** 2017 - standard 2021 - curved

### warranty

i. warranty period of 7 years for the structural integrity of the furniture under 'normal use'

ii. the warranty covers the timber and metal frames, the suspension and the foam integrity

iii. fabric and leather wear and tear are not warranted.iv. fabric and leather that has faded or broken down due to exposure to sunlight or extreme weather conditions is not warranted

v. care instructions and warranty claims of fabric to be addressed with the textile supplier or specifier

vi. it is the responsibility of the specifier and/or supplier that has selected and/or supplied a fabric or leather through 3rd party sup