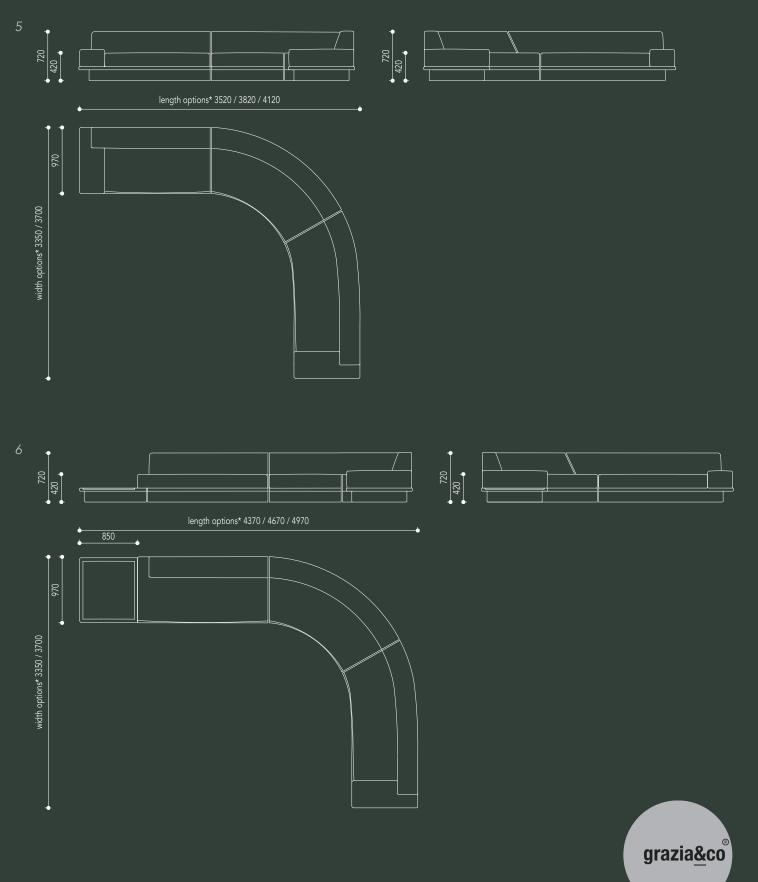

lly upholstered low line sofa with a medium density commercial grade foam. featuring an upholstered inset plinth base with optional lumber cushions with feather fibre mix insert, plain seamed edge detail and concealed zip.

straight, curved, modular and custom versions available with matching ottomans. upholstery as specified.

grazia&co

### upholstery specifications



### side table specifications

stone insert - *subject to availability* 







arena

semi aniline leather origin: europe



coober pedy

premium leather - semi aniline



### house leather - corrected grain





#### custom

custom finishes as specified



# technical specifications

agent 86 sofa - lineal







# technical specifications

agent 86 sofa - modular





# technical specifications

agent 86 sofa - curved



### product specifications

design registration no 201712614

**year released** 2017 - standard 2021 - curved

### warranty

i. warranty period of 7 years for the structural integrity of the furniture under 'normal use'

ii. the warranty covers the timber and metal frames, the suspension and the foam integrity

iii. fabric and leather wear and tear are not warranted.iv. fabric and leather that has faded or broken down due to exposure to sunlight or extreme weather conditions is not warranted

v. care instructions and warranty claims of fabric to be addressed with the textile supplier or specifier

vi. it is the responsibility of the specifier and/or supplier that has selected and/or supplied a fabric or leather through 3rd party suppliers to ensure it is free of faults and fit for purpos