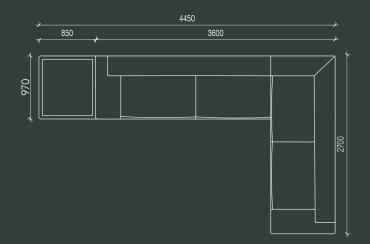

#### curved agent 86 sofa

#### curved agent 86 sofa

3700l x 4120l at 970d x 420sh / 730bh