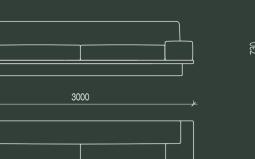

agent 86 lineal + modular sofa

agent 86 sofa lineal 3000

970

agent 86 modular sofa

agent 86 lineal + modular sofa with side table

1

agent 86 sofa 2400l with side table

2

24001 x 970w x 420sh / 730bh

agent 86 sota

27001 x 970w x 420sh / 730bh

agent 86 sofa

agent 86 sofa

30001 x 970w x 420sh / 730bh

modular agent 86 sofa

3600l x 2700l at 970d x 420sh / 730bh