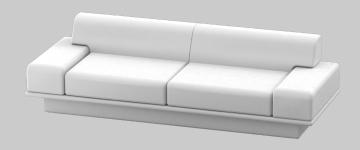

# agent 86 sofa

made in australia, the agent 86 sofa is a fully upholstered low line sofa with a medium density commercial grade foam. featuring an upholstered inset plinth base with optional lumber cushions with feather fibre mix insert, plain seamed edge detail and concealed zip.

24001 x 970w x 420sh / 730bh

agent 86 sota

27001 x 970w x 420sh / 730bh

agent 86 sofa

agent 86 sofa

30001 x 970w x 420sh / 730bh

modular agent 86 sofa

3600l x 2700l at 970d x 420sh / 730bh