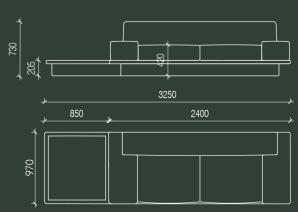

24001 x 970w x 420sh / 730bh

agent 86 sota

27001 x 970w x 420sh / 730bh

agent 86 sofa

agent 86 sofa

30001 x 970w x 420sh / 730bh

modular agent 86 sofa

3600l x 2700l at 970d x 420sh / 730bh