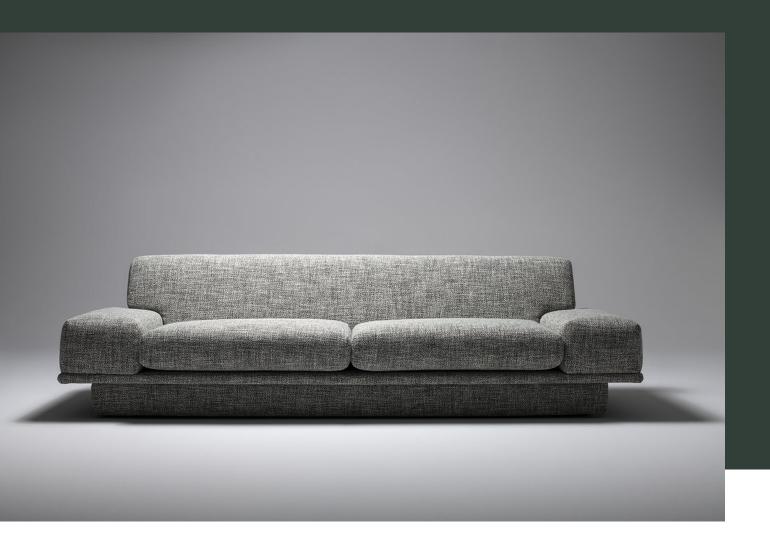

# agent 86 sofa

made in australia, the agent 86 sofa is a fully upholstered low line sofa with a medium density commercial grade foam. featuring an upholstered inset plinth base with optional lumber cushions with feather fibre mix insert, plain seamed edge detail and concealed zip.

straight, curved, modular and custom versions available with matching ottomans. upholstery as specified.