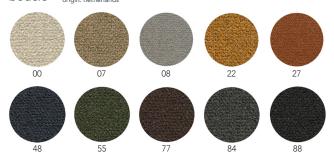

# leather semi analine leather origin: italy

3360

velvet composition: 39% cotton / 28% alpaca / 11% polyester / 9% wool / 7% nylon / 6% viscose. origin: italy

linen weave composition: 15% linen / 40% cotton / 20% viscose / 20% acrylic / 5% polyester origin: belgium