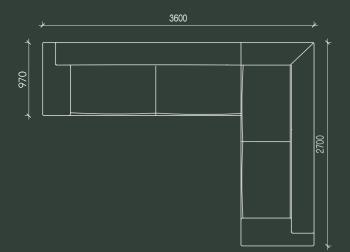

24001 x 970w x 420sh / 730bh

agent 86 sota

27001 x 970w x 420sh / 730bh

agent 86 sofa

agent 86 sofa

30001 x 970w x 420sh / 730bh

modular agent 86 sofa

3600l x 2700l at 970d x 420sh / 730bh