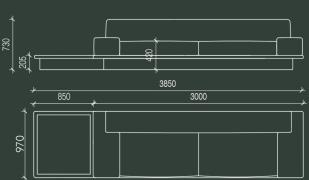

agent 86 lineal + modular sofa

agent 86 sofa lineal 3000

970

agent 86 modular sofa

agent 86 lineal + modular sofa with side table

1

agent 86 sofa 2400l with side table

2

24001 x 970w x 420sh / 730bh

agent 86 sota

27001 x 970w x 420sh / 730bh

agent 86 sofa

agent 86 sofa

30001 x 970w x 420sh / 730bh

modular agent 86 sofa

3600l x 2700l at 970d x 420sh / 730bh