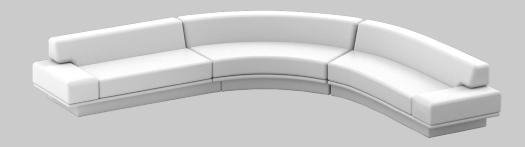

#### curved agent 86 sofa

#### curved agent 86 sofa

3700l x 4120l at 970d x 420sh / 730bh

#### curved agent 86 sofa with side table

3/001 x 30651 at 9/0d x 420sh / /30bh