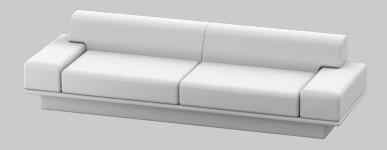

# agent 86 sofa

made in australia, the agent 86 sofa is a fully upholstered low line sofa with a medium density commercial grade foam. featuring an upholstered inset plinth base with optional lumber cushions with feather fibre mix insert, plain seamed edge detail and concealed zip.

24001 x 970w x 420sh / 730bh

agent 86 sota

27001 x 970w x 420sh / 730bh

agent 86 sofa

agent 86 sofa

30001 x 970w x 420sh / 730bh

modular agent 86 sofa

3600l x 2700l at 970d x 420sh / 730bh