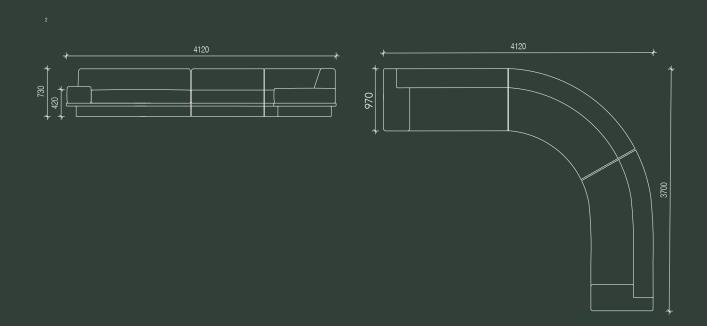

24001 x 970w x 420sh / 730bh

agent 86 sota

27001 x 970w x 420sh / 730bh

agent 86 sofa

agent 86 sofa

30001 x 970w x 420sh / 730bh

modular agent 86 sofa

3600l x 2700l at 970d x 420sh / 730bh