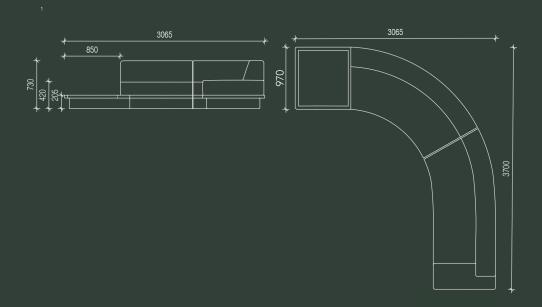

agent 86 lineal + modular sofa

agent 86 sofa lineal 3000

970

agent 86 modular sofa

agent 86 lineal + modular sofa with side table

1

agent 86 sofa 2400l with side table

2

agent 86 sofa 2700l with side table

agent 86 lineal + modular sofa with side table

3

agent 86 sofa 3000l with side table

agent 86 modular sofa with side table

agent 86 curved sofa

agent 86 sofa

agent 86 sofa