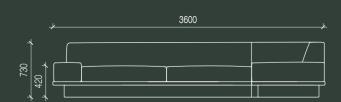

24001 x 970w x 420sh / 730bh

agent 86 sota

27001 x 970w x 420sh / 730bh

agent 86 sofa

agent 86 sofa

30001 x 970w x 420sh / 730bh

modular agent 86 sofa

3600l x 2700l at 970d x 420sh / 730bh