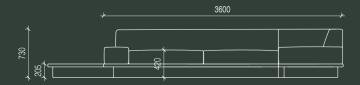

agent 86 lineal + modular sofa

agent 86 sofa lineal 3000

970

agent 86 modular sofa

agent 86 lineal + modular sofa with side table

1

agent 86 sofa 2400l with side table

2

24001 x 970w x 420sh / 730bh

agent 86 sota

27001 x 970w x 420sh / 730bh

agent 86 sofa

agent 86 sofa

30001 x 970w x 420sh / 730bh

modular agent 86 sofa

3600l x 2700l at 970d x 420sh / 730bh