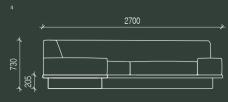

agent 86 sofa 2700l with side table

agent 86 lineal + modular sofa with side table

3

agent 86 sofa 3000l with side table

agent 86 modular sofa with side table

agent 86 curved sofa

agent 86 sofa

agent 86 sofa

24001 x 970w x 420sh / 730bh

agent 86 sota

27001 x 970w x 420sh / 730bh

agent 86 sofa

agent 86 sofa

30001 x 970w x 420sh / 730bh

modular agent 86 sofa

3600l x 2700l at 970d x 420sh / 730bh