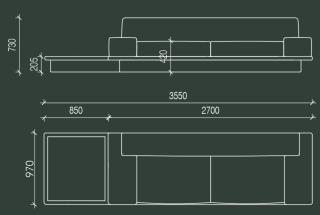

24001 x 970w x 420sh / 730bh

agent 86 sota

27001 x 970w x 420sh / 730bh

agent 86 sofa

agent 86 sofa

30001 x 970w x 420sh / 730bh

modular agent 86 sofa

3600l x 2700l at 970d x 420sh / 730bh