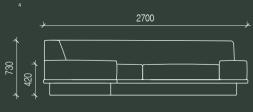

24001 x 970w x 420sh / 730bh

agent 86 sota

27001 x 970w x 420sh / 730bh

agent 86 sofa

agent 86 sofa

30001 x 970w x 420sh / 730bh

modular agent 86 sofa

3600l x 2700l at 970d x 420sh / 730bh