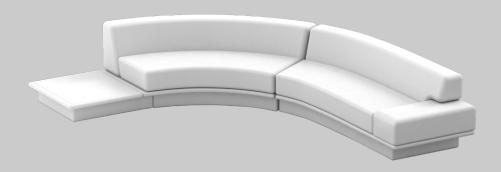

#### curved agent 86 sofa

#### curved agent 86 sofa

3700l x 4120l at 970d x 420sh / 730bh