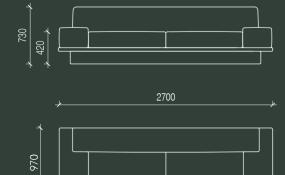

#### upholstered leather side table

stone side table

carrara

unfilled travertine

agent 86 sofa lineal

2400

agent 86 sofa lineal 2400

agent 86 sofa lineal 2700l

24001 x 970w x 420sh / 730bh

agent 86 sota

27001 x 970w x 420sh / 730bh

agent 86 sofa

agent 86 sofa

30001 x 970w x 420sh / 730bh

modular agent 86 sofa

3600l x 2700l at 970d x 420sh / 730bh