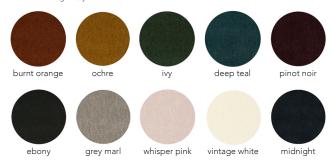

# leather semi analine leather origin: italy

3360

velvet composition: 39% cotton / 28% alpaca / 11% polyester / 9% wool / 7% nylon / 6% viscose. origin: italy

linen weave composition: 15% linen / 40% cotton / 20% viscose / 20% acrylic / 5% polyester origin: belgium