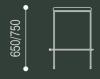

### dimensions

dita open back stool

dita open back 400l x 400w x 650sh/820bh

<mark>dita open back</mark> 400l x 400w x 750sh/920bh

dita upholstered back stool

dita upholstered back 400l x 400w x 650sh/850bh dita upholstered back 400l x 400w x 750sh/950bh

sh - seat height bh - back height 3d models available upon request