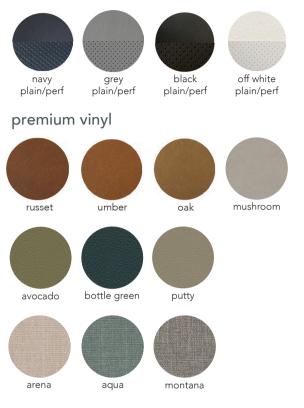

grazia&co melbourne 1/10-14 advantage road highett, vic, 3190 phone +61 3 9555 5760 grazia&co sydney 12b, 32 ralph street alexandria, nsw, 2015 phone +61 2 8914 0350

# dita outdoor stool



made in australia, the dita outdoor stool features a solid stainless steel rod frame with a natural brass or stainless steel footrail and fully upholstered seat. available in range of powder coat and upholstery options, the stool comes with an upholstered back, open back or without a back.

grazia<u>&</u>co<sup>®</sup>

### house vinyl



### custom

custom upholstery and powder coat as specified

### foot rail





natural brass





# technical specifications

dita outdoor stool



#### <sup>2</sup> dita no back





<sup>3</sup> dita open bacl





dita upholstered back





### dimensions

dita junior stool



dita junior stool

400l x 400w x 450h

dita no back stool



 dita no back
 dita no back

 4001 x 400w x 650sh
 4001 x 400w x 750sh



### dimensions

dita open back stool





dita open back 400l x 400w x 650sh/820bh

<mark>dita open back</mark> 400l x 400w x 750sh/920bh

dita upholstered back stool





dita upholstered back 400l x 400w x 650sh/850bh dita upholstered back 400l x 400w x 750sh/950bh

sh - seat height bh - back height 3d models available upon request



# product specifications

### design regist