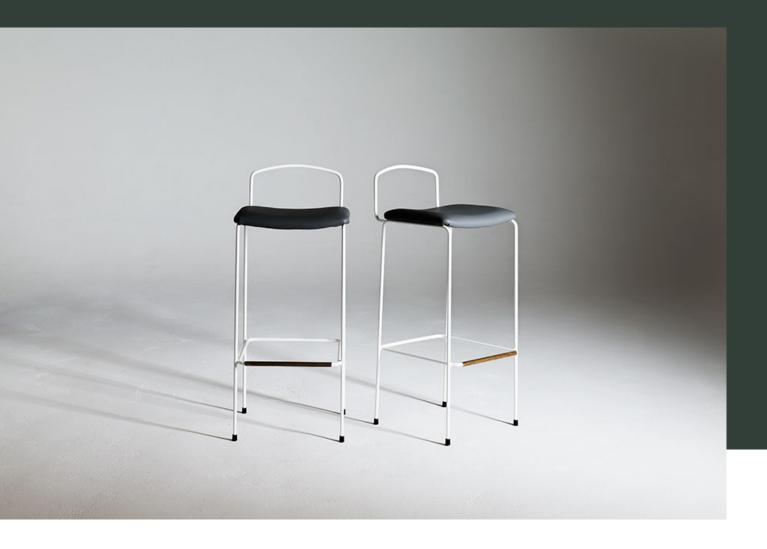

# dita outdoor stool

made in australia, the dita outdoor stool features a solid stainless steel rod frame with a natural brass or stainless steel footrail and fully upholstered seat. available in range of powder coat and upholstery options, the stool comes with an upholstered back, open back or without a back.

#### <sup>2</sup> dita no back

<sup>3</sup> dita open bacl

dita upholstered back