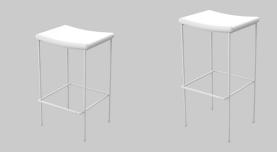

### dimensions

dita junior stool

dita junior stool

400l x 400w x 450h

dita no back stool

 dita no back
 dita no back

 4001 x 400w x 650sh
 4001 x 400w x 750sh

### dimensions

dita open back stool

dita open back 400l x 400w x 650sh/820bh

<mark>dita open back</mark> 400l x 400w x 750sh/920bh

dita upholstered back stool

dita upholstered back 400l x 400w x 650sh/850bh dita upholstered back 400l x 400w x 750sh/950bh

sh - seat height bh - back height 3d models available upon request