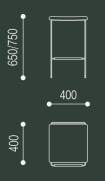

### dimensions

dita open back stool

dita open back 400l x 400w x 650sh/820bh

<mark>dita open back</mark> 400l x 400w x 750sh/920bh

dita upholstered back stool

dita upholstered back 400l x 400w x 650sh/850bh dita upholstered back 400l x 400w x 750sh/950bh

sh - seat height bh - back height 3d models available upon request