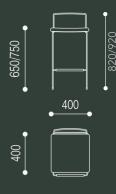

### dimensions

dita junior stool

dita junior stool

400l x 400w x 450h

dita no back stool

 dita no back
 dita no back

 4001 x 400w x 650sh
 4001 x 400w x 750sh

### dimensions

dita open back stool

dita open back 400l x 400w x 650sh/820bh

<mark>dita open back</mark> 400l x 400w x 750sh/920bh

dita upholstered back stool

dita upholstered back 400l x 400w x 650sh/850bh dita upholstered back 400l x 400w x 750sh/950bh

sh - seat height bh - back height 3d models available upon request