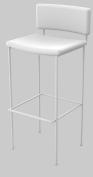

# dita outdoor stool

made in australia, the dita outdoor stool features a solid stainless steel rod frame with a natural brass or stainless steel footrail and fully upholstered seat. available in range of powder coat and upholstery options, the stool comes with an upholstered back, open back or without a back.

#### <sup>2</sup> dita no back

<sup>3</sup> dita open bacl

dita upholstered back