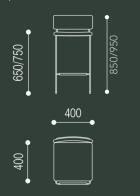

### dimensions

dita open back stool

dita open back 400l x 400w x 650sh/820bh

<mark>dita open back</mark> 400l x 400w x 750sh/920bh

dita upholstered back stool

dita upholstered back 400l x 400w x 650sh/850bh dita upholstered back 400l x 400w x 750sh/950bh

sh - seat height bh - back height 3d models available upon request