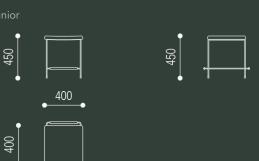

### dimensions

dita junior stool

dita junior stool

400l x 400w x 450h

dita no back stool

 dita no back
 dita no back

 4001 x 400w x 650sh
 4001 x 400w x 750sh