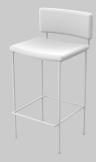

# dita outdoor stool

made in australia, the dita outdoor stool features a solid stainless steel rod frame with a natural brass or stainless steel footrail and fully upholstered seat. available in range of powder coat and upholstery options, the stool comes with an upholstered back, open back or without a back.

#### <sup>2</sup> dita no back

<sup>3</sup> dita open bacl

dita upholstered back