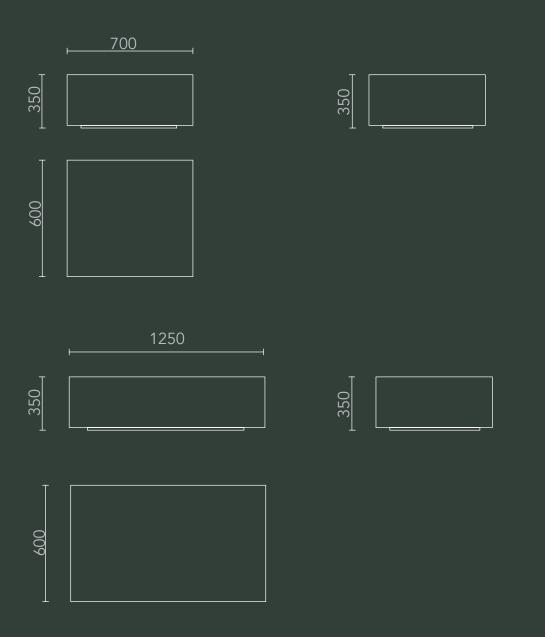

## technical specifications

slab coffee table

# slab coffee table

australian made resin coffee table with moulded square edges and inset plinth base. Available in 2 sizes and multiple colours, they can sit independently or be combined to form a longer table.