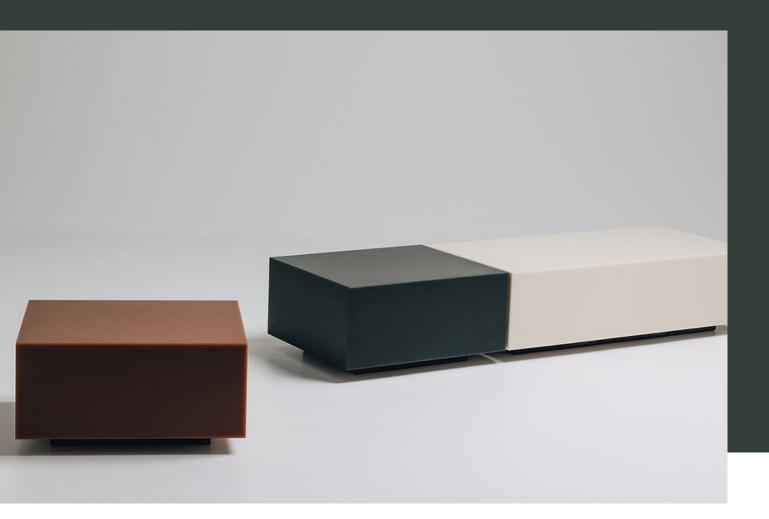

# slab coffee table

australian made resin coffee table with moulded square edges and inset plinth base. Available in 2 sizes and multiple colours, they can sit independently or be combined to form a longer table.