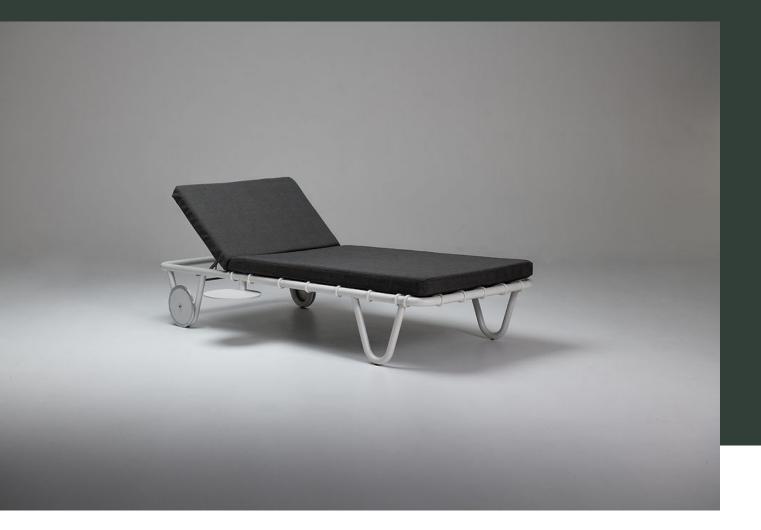

# palm springs sun lounger

grazia&co

the palm springs sunlounger is an australian made sunlounger with a powder coated marine grade stainless steel frame and pull out pivot round side table fixed to either the right or left hand side. nylon roped support sling and a fully upholstered cushion top made with australian reticulated exterior foam and upholstered in exterior grade vinyl or canvas. mechanically fixed aluminium wheels with colour matched insert.