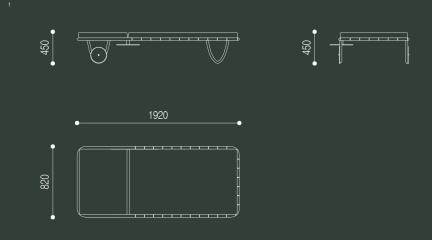

## technical specifications

palm springs sunlounger

# palm springs sun lounger

grazia&co

the palm springs sunlounger is an australian made sunlounger with a powder coated marine grade stainless steel frame and pull out pivot round side table fixed to either the right or left hand side. nylon roped support sling and a fully upholstered cushion top made with australian reticulated exterior foam and upholstered in exterior grade vinyl or canvas. mechanically fixed aluminium wheels with colour matched insert.