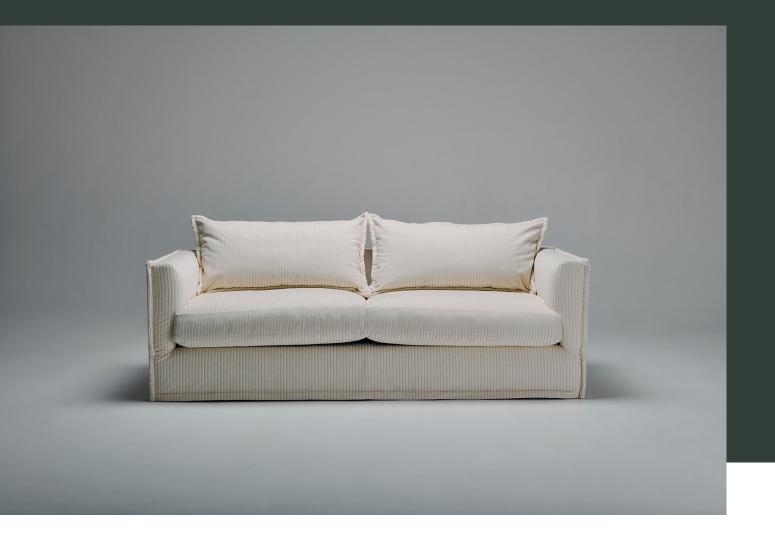

# roy sofa

australian made fully upholstered sofa with fixed skirt cover and jumbo flange edge detail.

loose pillow style feather & fibre back cushions with matching flange edge detail and commercial australian foam & feather wrap seat cushion.

featured here in 100 % cotton soft jumbo corduroy upholstery.