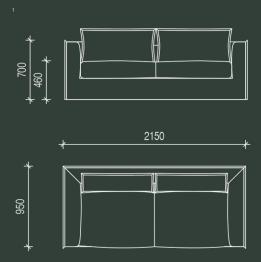

grazia&co sydney 12b, 32 ralph street alexandria, nsw, 2015 phone +61 2 8914 0350

# roy sofa



australian made fully upholstered sofa with fixed skirt cover and jumbo flange edge detail.

loose pillow style feather & fibre back cushions with matching flange edge detail and commercial australian foam & feather wrap seat cushion.

featured here in 100 % cotton soft jumbo corduroy upholstery.



# wide corduroy composition: 100% cotton origin: italy



boucle composition: 28% acrylic / 24% cotton / 20% viscose / 16% wool / 12% polyester origin: netherlands



velvet composition: 39% cotton / 28% alpaca / 11% polyester / 9% wool / 7% nylon / 6% viscose. origin: italy





## technical specifications

\_\_\_\_





2400





### technical specifications

\_\_\_\_











year released 2021

#### warranty

i. warranty period of 7 years for the structural integrity of the furniture under 'normal use'

ii. the warranty covers the timber and metal frames, the suspension and the foam integrity.

iii. fabric and leather wear and tear are not warranted.

iv. fabric and leather that has faded or broken down due to exposure to sunlight or extreme weather conditions is not warranted.

v. care instructions and warranty claims of fabric to be addressed with the textile supplier or specifier.

vi. it is the responsibility of the specifier and/or supplier that has selected and/or supplied a fabric or leather through 3rd party suppliers to ensure it is free of faults and fit for purpose and application.

to vi