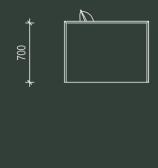

grazia&co sydney 12b, 32 ralph street alexandria, nsw, 2015 phone +61 2 8914 0350

# roy sofa



australian made fully upholstered sofa with fixed skirt cover and jumbo flange edge detail.

loose pillow style feather & fibre back cushions with matching flange edge detail and commercial australian foam & feather wrap seat cushion.

featured here in 100 % cotton soft jumbo corduroy upholstery.



# wide corduroy composition: 100% cotton origin: italy



boucle composition: 28% acrylic / 24% cotton / 20% viscose / 16% wool / 12% polyester origin: netherlands



velvet composition: 39% cotton / 28% alpaca / 11% polyester / 9% wool / 7% nylon / 6% viscose. origin: italy





## technical specifications

\_\_\_\_





2400





### technical specifications

\_\_\_\_











year released 2021

#### warranty

i. warranty period of 7 years for the structural integrity of the furniture under 'normal use'

ii. the warranty covers the timber and metal frames, the suspension and the foam integrity.

iii. fabric and leather wear and tear are not warranted.

iv. fabric and leather that has faded or broken down due to exposure to sunlight or extreme weather conditions is not warranted.

v. care instructions and warranty claims of fabric to be addressed with the textile supplier or specifier.

vi. it is the responsibility of the specifier and/or supplier that has selected and/or supplied a fabric or leather through 3rd party suppliers to ensure it is free of faults and fit for purpose and application.

to view the f