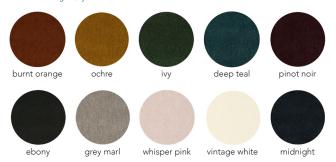

# wide corduroy composition: 100% cotton origin: italy

boucle composition: 28% acrylic / 24% cotton / 20% viscose / 16% wool / 12% polyester origin: netherlands

velvet composition: 39% cotton / 28% alpaca / 11% polyester / 9% wool / 7% nylon / 6% viscose. origin: italy