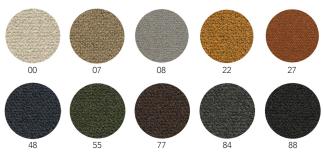

# wide corduroy composition: 100% cotton origin: italy

boucle composition: 28% acrylic / 24% cotton / 20% viscose / 16% wool / 12% polyester origin: netherlands

velvet composition: 39% cotton / 28% alpaca / 11% polyester / 9% wool / 7% nylon / 6% viscose. origin: italy