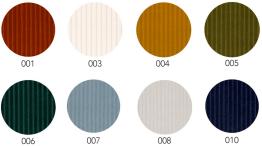

# wide corduroy composition: 100% cotton origin: italy

boucle composition: 28% acrylic / 24% cotton / 20% viscose / 16% wool / 12% polyester origin: netherlands

velvet composition: 39% cotton / 28% alpaca / 11% polyester / 9% wool / 7% nylon / 6% viscose. origin: italy