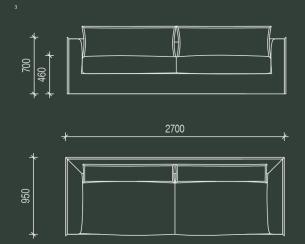

grazia&co sydney 12b, 32 ralph street alexandria, nsw, 2015 phone +61 2 8914 0350

# roy sofa



australian made fully upholstered sofa with fixed skirt cover and jumbo flange edge detail.

loose pillow style feather & fibre back cushions with matching flange edge detail and commercial australian foam & feather wrap seat cushion.

featured here in 100 % cotton soft jumbo corduroy upholstery.



# wide corduroy composition: 100% cotton origin: italy



boucle composition: 28% acrylic / 24% cotton / 20% viscose / 16% wool / 12% polyester origin: netherlands



velvet composition: 39% cotton / 28% alpaca / 11% polyester / 9% wool / 7% nylon / 6% viscose. origin: italy





## technical specifications

\_\_\_\_





2400





### technical specifications

\_\_\_\_











year released 2021

#### warranty

i. warranty period of 7 years for the structural integrity of the furniture under 'normal use'

ii. the warranty covers the timber and metal frames, the suspension and the foam integrity.

iii. fabric and leather wear and tear are not warranted.

iv. fabric and leather that has faded or broken down due to exposure to sunlight or extreme weather conditions is not warranted.

v. care instructions and warranty claims of fabric to be addressed with the textile supplier or specifier.

vi. it is the responsibility of the specifier and/or supplier that has selected and/or supplied a fabric or leather through 3rd party suppliers to ensure it is free of faults and fit for purpose and application.

to view the full warranty please refer to the link below