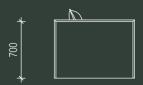

grazia&co sydney 12b, 32 ralph street alexandria, nsw, 2015 phone +61 2 8914 0350

# roy sofa



australian made fully upholstered sofa with fixed skirt cover and jumbo flange edge detail.

loose pillow style feather & fibre back cushions with matching flange edge detail and commercial australian foam & feather wrap seat cushion.

featured here in 100 % cotton soft jumbo corduroy upholstery.



# wide corduroy composition: 100% cotton origin: italy



boucle composition: 28% acrylic / 24% cotton / 20% viscose / 16% wool / 12% polyester origin: netherlands



velvet composition: 39% cotton / 28% alpaca / 11% polyester / 9% wool / 7% nylon / 6% viscose. origin: italy





## technical specifications

\_\_\_\_





2400





### technical specifications

\_\_\_\_











year released 2021

#### warranty

i. warranty period of 7 years for the structural integrity of the furniture under 'normal use'

ii. the warranty covers the timber and metal frames, the suspension and the foam integrity.

iii. fabric and leather wear and tear are not warranted.

iv. fabric and leather that has faded or broken down due to exposure to sunlight or extreme weather conditions is not warranted.

v. care instructions and warranty claims of fabric to be addressed with the textile supplier or specifier.

vi. it is the responsibility of the specifier and/or supplier that has selected and/or supplied a fabric or leather through 3rd party suppliers to ensure it is free of faults and fit for purpose and application.

to view the full warranty please refer to the link below <a