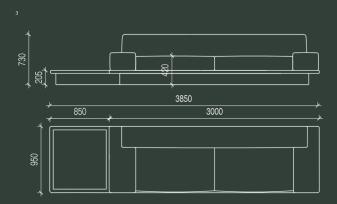

### agent 86 sofa

3000l x 970w x 420sh / 730bh

modular agent 86 sofa

3600l x 2700l at 970d x 420sh / 730bh

### curved agent 86 sofa

3700l x 4120l at 950d x 420sh / 730bh

curved agent 86 sofa with side table

3700l x 3065l at 950d x 420sh / 730bh