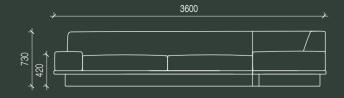

### agent 86 sofa

3000l x 970w x 420sh / 730bh

modular agent 86 sofa

3600l x 2700l at 970d x 420sh / 730bh