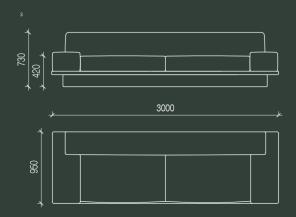

### agent 86 sofa

3000l x 970w x 420sh / 730bh

modular agent 86 sofa

3600l x 2700l at 970d x 420sh / 730bh