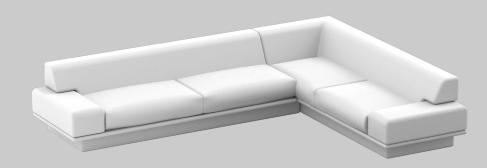

agent 86 lineal + modular sofa

agent 86 sofa lineal 3000l

agent 86 modular sofa

agent 86 lineal + modular sofa with side table

agent 86 sofa 2400l with side table

agent 86 sofa 2700l with side table

agent 86 lineal + modular sofa with side table

### agent 86 sofa

3000l x 970w x 420sh / 730bh

modular agent 86 sofa

3600l x 2700l at 970d x 420sh / 730bh