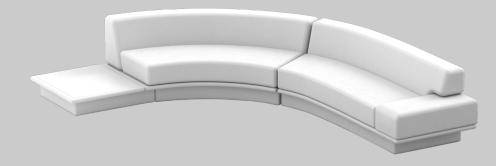

# agent 86 sofa

made in australia, the agent 86 sofa is a fully upholstered low line sofa with a medium density commercial grade foam. featuring an upholstered inset plinth base with optional lumber cushions with feather fibre mix insert, plain seamed edge detail and concealed zip.

straight, curved, modular and custom versions available with matching ottomans. upholstery as specified.

grazia&co®

boucle

composition: 28% acrylic / 24% cotton / 20% viscose / 16% wool / 12% polyester origin: netherlands

agent 86 lineal + modular sofa

agent 86 sofa lineal 3000l

agent 86 modular sofa

agent 86 lineal + modular sofa with side table

agent 86 sofa 2400l with side table

agent 86 sofa 2700l with side table

agent 86 lineal + modular sofa with side table

agent 86 sofa 3000l with side table

agent 86 modular sofa with side table

agent 86 curved sofa

950