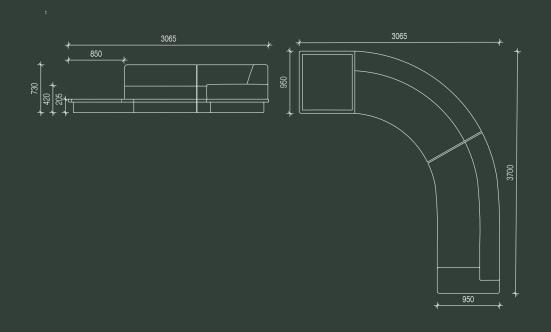

### curved agent 86 sofa

3700l x 4120l at 950d x 420sh / 730bh

curved agent 86 sofa with side table

3700l x 3065l at 950d x 420sh / 730bh