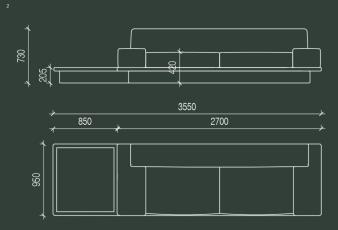

### curved agent 86 sofa

3700l x 4120l at 950d x 420sh / 730bh

curved agent 86 sofa with side table

3700l x 3065l at 950d x 420sh / 730bh