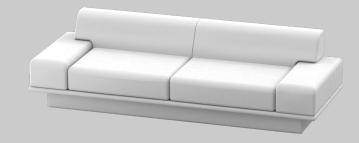

# agent 86 sofa

made in australia, the agent 86 sofa is a fully upholstered low line sofa with a medium density commercial grade foam. featuring an upholstered inset plinth base with optional lumber cushions with feather fibre mix insert, plain seamed edge detail and concealed zip.

### agent 86 sofa

2400l x 970w x 420sh / 730bh

agent 86 sofa

2700l x 970w x 420sh / 730bh

agent 86 sofa