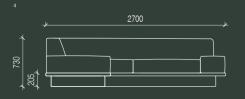

### agent 86 sofa

2400l x 970w x 420sh / 730bh

agent 86 sofa

2700l x 970w x 420sh / 730bh

agent 86 sofa