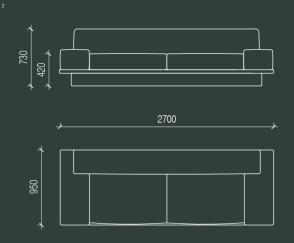

### agent 86 sofa

2400l x 970w x 420sh / 730bh

agent 86 sofa

2700l x 970w x 420sh / 730bh

agent 86 sofa