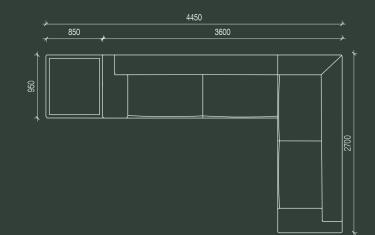

### agent 86 sofa

3000l x 970w x 420sh / 730bh

modular agent 86 sofa

3600l x 2700l at 970d x 420sh / 730bh

### curved agent 86 sofa

3700l x 4120l at 950d x 420sh / 730bh

curved agent 86 sofa with side table

3700l x 3065l at 950d x 420sh / 730bh