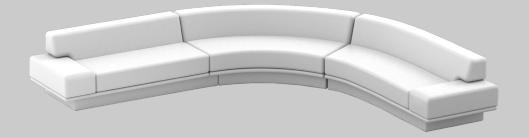

agent 86 sofa 3000l with side table

agent 86 modular sofa with side table

agent 86 curved sofa

950

### curved agent 86 sofa

### curved agent 86 sofa

3700l x 4120l at 950d x 420sh / 730bh

curved agent 86 sofa with side table

3700l x 3065l at 950d x 420sh / 730bh