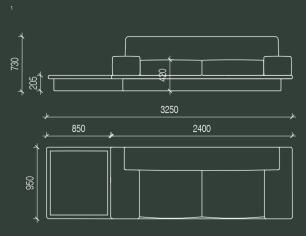

### curved agent 86 sofa

3700l x 4120l at 950d x 420sh / 730bh

curved agent 86 sofa with side table

3700l x 3065l at 950d x 420sh / 730bh