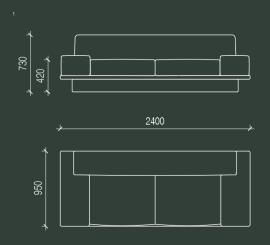

### agent 86 sofa

2400l x 970w x 420sh / 730bh

agent 86 sofa

2700l x 970w x 420sh / 730bh

agent 86 sofa