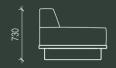

### agent 86 sofa

2400l x 970w x 420sh / 730bh

agent 86 sofa

2700l x 970w x 420sh / 730bh

agent 86 sofa