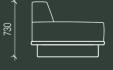

### agent 86 sofa

2400l x 970w x 420sh / 730bh

agent 86 sofa

2700l x 970w x 420sh / 730bh

agent 86 sofa