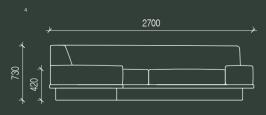

### agent 86 sofa

2400l x 970w x 420sh / 730bh

agent 86 sofa

2700l x 970w x 420sh / 730bh

agent 86 sofa