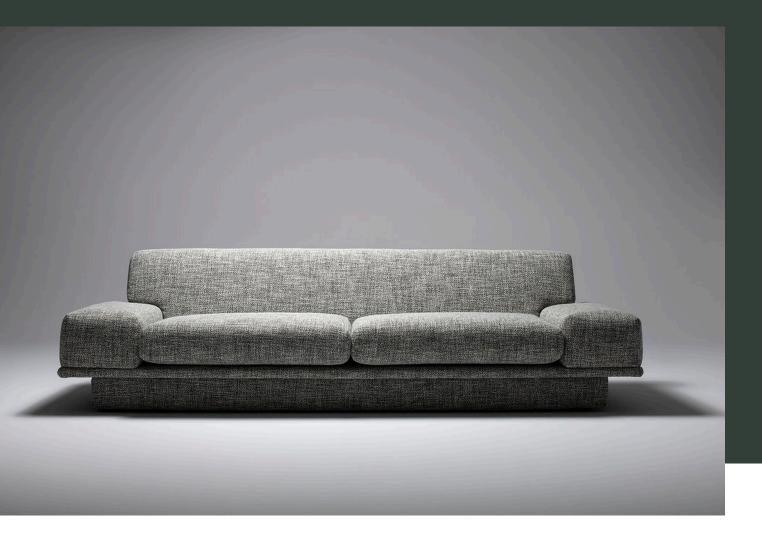

# agent 86 sofa

made in australia, the agent 86 sofa is a fully upholstered low line sofa with a medium density commercial grade foam. featuring an upholstered inset plinth base with optional lumber cushions with feather fibre mix insert, plain seamed edge detail and concealed zip.

straight, curved, modular and custom versions available with matching ottomans. upholstery as specified.

grazia&co®

boucle

composition: 28% acrylic / 24% cotton / 20% viscose / 16% wool / 12% polyester origin: netherlands