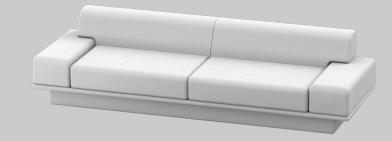

# agent 86 sofa

made in australia, the agent 86 sofa is a fully upholstered low line sofa with a medium density commercial grade foam. featuring an upholstered inset plinth base with optional lumber cushions with feather fibre mix insert, plain seamed edge detail and concealed zip.

### agent 86 sofa

3000l x 970w x 420sh / 730bh

modular agent 86 sofa

3600l x 2700l at 970d x 420sh / 730bh