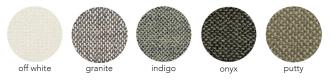

straight, curved, modular and custom versions available with matching ottomans. upholstery as specified.

grazia&co®

boucle

composition: 28% acrylic / 24% cotton / 20% viscose / 16% wool / 12% polyester origin: netherlands

velvet composition: 39% cotton / 28% alpaca / 11% polyester / 9% wool / 7% nylon / 6% viscose. origin: italy

composition: 15% linen / 40% cotton / 20% viscose / 20% acrylic / 5% polyester origin: belgium linen weave