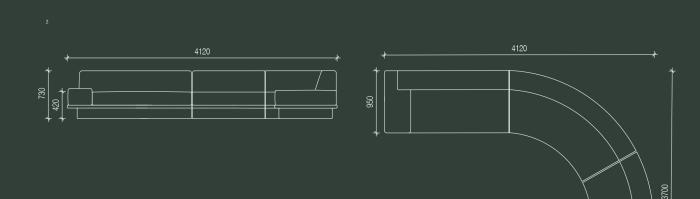

### agent 86 sofa

3000l x 970w x 420sh / 730bh

modular agent 86 sofa

3600l x 2700l at 970d x 420sh / 730bh