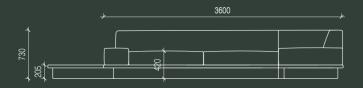

### agent 86 sofa

3000l x 970w x 420sh / 730bh

modular agent 86 sofa

3600l x 2700l at 970d x 420sh / 730bh