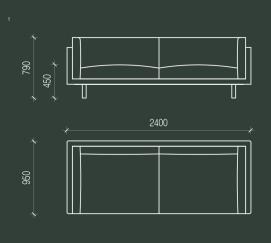

# harvey relaxed sofa

made in australia, the harvey relaxed is a fully upholstered sofa with straight arm detail and extended relaxed side and back cushions. side, seat and back cushions are made with australian fr commercial foam and wrapped in a feather / fibre casing. tube metal base powder coated as specified.