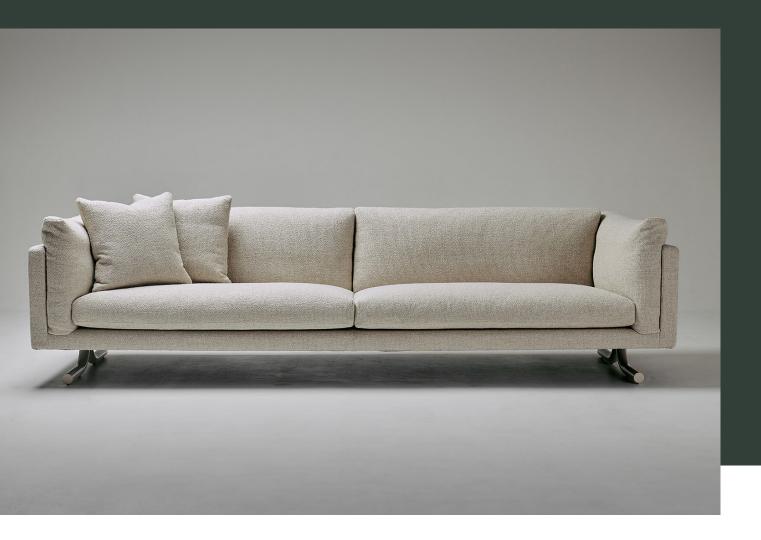

# harvey relaxed sofa

made in australia, the harvey relaxed is a fully upholstered sofa with straight arm detail and extended relaxed side and back cushions. side, seat and back cushions are made with australian fr commercial foam and wrapped in a feather / fibre casing. tube metal base powder coated as specified.