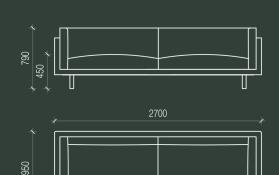

# harvey relaxed sofa

made in australia, the harvey relaxed is a fully upholstered sofa with straight arm detail and extended relaxed side and back cushions. side, seat and back cushions are made with australian fr commercial foam and wrapped in a feather / fibre casing. tube metal base powder coated as specified.