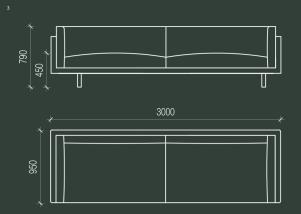

# harvey relaxed sofa

made in australia, the harvey relaxed is a fully upholstered sofa with straight arm detail and extended relaxed side and back cushions. side, seat and back cushions are made with australian fr commercial foam and wrapped in a feather / fibre casing. tube metal base powder coated as specified.

### product specifications

**year released** 2021

to view the full warranty please refer to the link below <u>https://graziaandco.com.au/grazia-terms-and-conditions/</u>

| craftmanship: | designed and manufactured in australia                                     |
|---------------|----------------------------------------------------------------------------|
| materials:    | fully upholstered ply frame, feather wrapped foam and specified upholstery |
| lead time:    | 8-10 weeks. lead times may vary during peak periods                        |
| suitability:  | indoor use                                                                 |