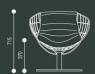

# summer swivel chair

developed and manufactured in melbourne the summer swivel chair features a curved grid shell and disc base, made from powder coated stainless steel with a removable channelled seat pad. the column base conceals a swivel mechanism for 360' rotation.

suitable for commercial or residential projects, the summer chair is available in a range of powder coat colours, upholsteries, as well as being fully customisable as specified.