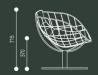

# summer swivel chair

developed and manufactured in melbourne the summer swivel chair features a curved grid shell and disc base, made from powder coated stainless steel with a removable channelled seat pad. the column base conceals a swivel mechanism for 360' rotation.

suitable for commercial or residential projects, the summer chair is available in a range of powder coat colours, upholsteries, as well as being fully customisable as specified.