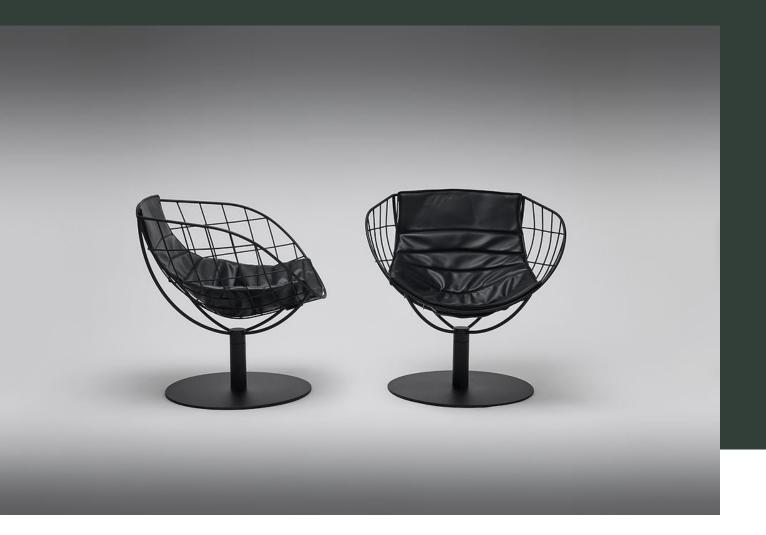

# summer swivel chair

developed and manufactured in melbourne the summer swivel chair features a curved grid shell and disc base, made from powder coated stainless steel with a removable channelled seat pad. the column base conceals a swivel mechanism for 360' rotation.

suitable for commercial or residential projects, the summer chair is available in a range of powder coat colours, upholsteries, as well as being fully customisable as specified.