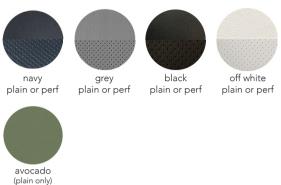

grazia&co 1 / 10-14 advantage road highett, vic, australia, 3190 info@graziaandco.com.au melbourne phone +61 3 9555 5760 sydney phone +61 4 5555 1243

# summer swivel chair



developed and manufactured in melbourne the summer swivel chair features a curved grid shell and disc base, made from powder coated stainless steel with a removable channelled seat pad. the column base conceals a swivel mechanism for 360' rotation.

suitable for commercial or residential projects, the summer chair is available in a range of powder coat colours, upholsteries, as well as being fully customisable as specified.



### house vinyl



#### house canvas



### powder coat





# technical specifications







## product specifications

designer grazia&co

design registration no 202014596

year designed 2020

#### warranty - outdoor furniture

i. warranty period of 3 years for the structural integrity of the frame and 12 months for the seat pad, both under 'normal use'

ii. chipping and scratches on powder coated metal due to wear and tear are not warranted

iii. general wear and tear or changes in appearance and performance resulting from being exposed to the elements are not warranted.

iv. fabric that fades or breakdown due to exposure to sunlight, uv or moisture are not warranted.

seat pads are not fully weather proof and should be stored inside when not in use

to view the full warranty please refer to the link b