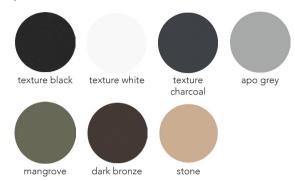

grazia&co 1 / 10-14 advantage road highett, vic, australia, 3190 info@graziaandco.com.au melbourne phone +61 3 9555 5760 sydney phone +61 4 5555 1243

# summer swivel chair



developed and manufactured in melbourne the summer swivel chair features a curved grid shell and disc base, made from powder coated stainless steel with a removable channelled seat pad. the column base conceals a swivel mechanism for 360' rotation.

suitable for commercial or residential projects, the summer chair is available in a range of powder coat colours, upholsteries, as well as being fully customisable as specified.



### house vinyl



#### house canvas



### powder coat





# technical specifications







## product specifications

designer grazia&co

design registration no 202014596

year designed 2020

#### warranty - outdoor furniture

i. warranty period of 3 years for the structural integrity of the frame and 12 months for the seat pad, both under 'normal use'

ii. chipping and scratches on powder coated metal due to wear and tear are not warranted

iii. general wear and tear or changes in appearance and performance resulting from being exposed to the elements are not warranted.

iv. fabric that fades or breakdown due to exposure to sunlight, uv or moisture are not warranted.

seat pads are not fully weather proof and should be stored inside when not in use

to view the full warranty please refer to the link below https://graziaandco.com.au/terms-2/