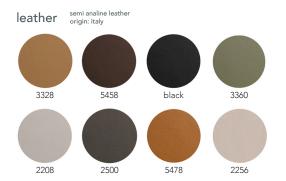

boucle

composition: 28% acrylic / 24% cotton / 20% viscose / 16% wool / 12% polyester origin: netherlands

velvet composition: 39% cotton / 28% alpaca / 11% polyester / 9% wool / 7% nylon / 6% viscose. origin: italy