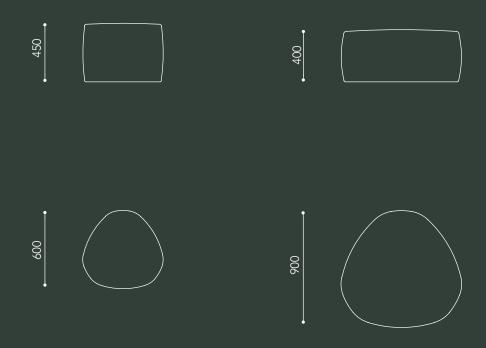

# wallis ottoman

the wallis ottoman is an australian made fully upholstered ottoman in plectrum shape with profiled sides. thin needle top stitch detail. upholstered using fr commercial grade foam.

grazia<u>&</u>co<sup>®</sup>