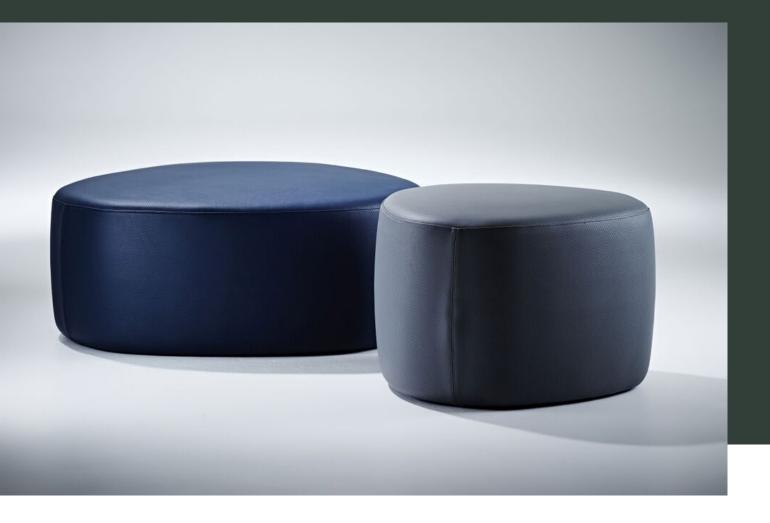

# wallis ottoman

the wallis ottoman is an australian made fully upholstered ottoman in plectrum shape with profiled sides. thin needle top stitch detail. upholstered using fr commercial grade foam.

grazia<u>&</u>co<sup>®</sup>