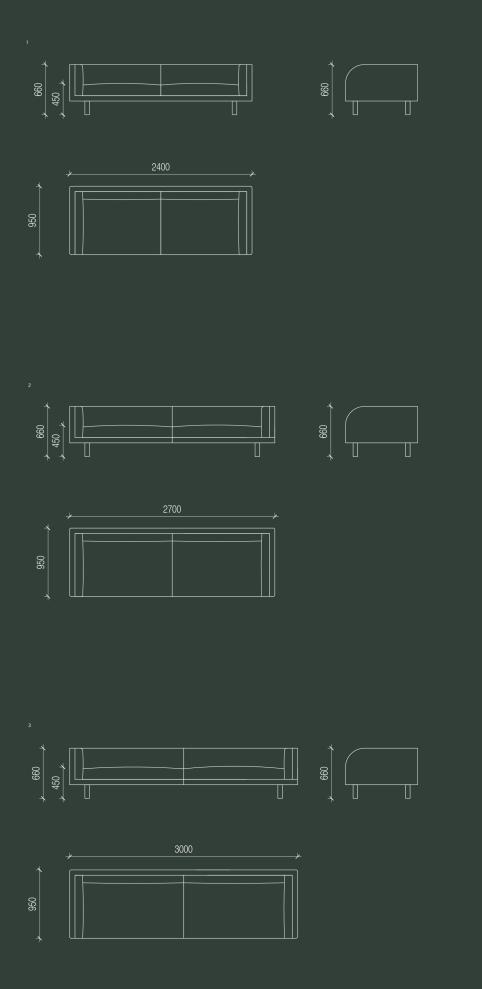

## technical specifications

harvey curved arm sofa

grazia<u>&</u>co®

# technical specifications

harvey straight arm sofa

harvey sofa straight arm

harvey straight arm sofa

2400l x 950w x 450sh / 660bh

harvey sofa curved arm

harvey curved arm sofa

2400l x 950w x 450sh / 660bh

both sofas also available in sizes 2700l x 950w x 450sh / 800bh and 3000l x 950w x 450sh / 800bh

grazia&co