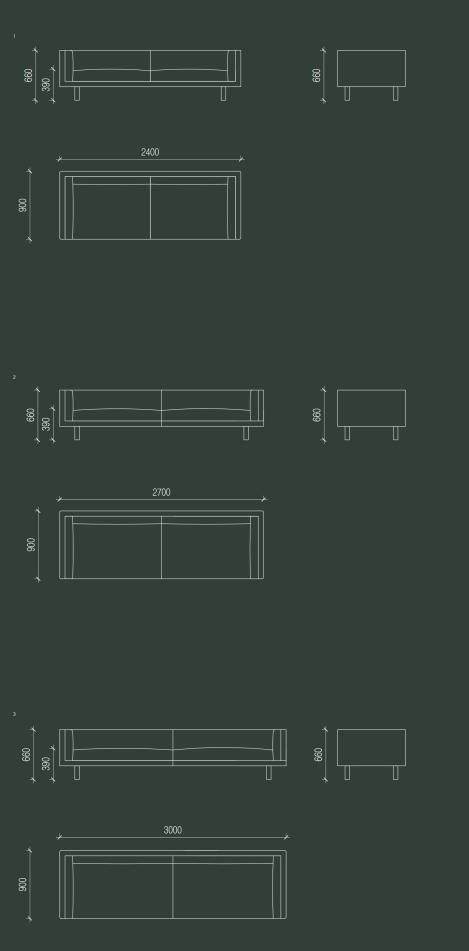

# technical specifications

harvey straight arm sofa

harvey sofa straight arm

harvey straight arm sofa

2400l x 950w x 450sh / 660bh

harvey sofa curved arm

harvey curved arm sofa

2400l x 950w x 450sh / 660bh

both sofas also available in sizes 2700l x 950w x 450sh / 800bh and 3000l x 950w x 450sh / 800bh

grazia&co