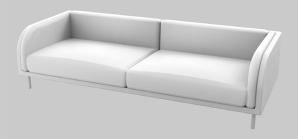

## technical specifications

harvey curved arm sofa

grazia<u>&</u>co®

# technical specifications

harvey straight arm sofa

harvey sofa straight arm

harvey straight arm sofa

2400l x 950w x 450sh / 660bh

harvey sofa curved arm

harvey curved arm sofa

2400l x 950w x 450sh / 660bh