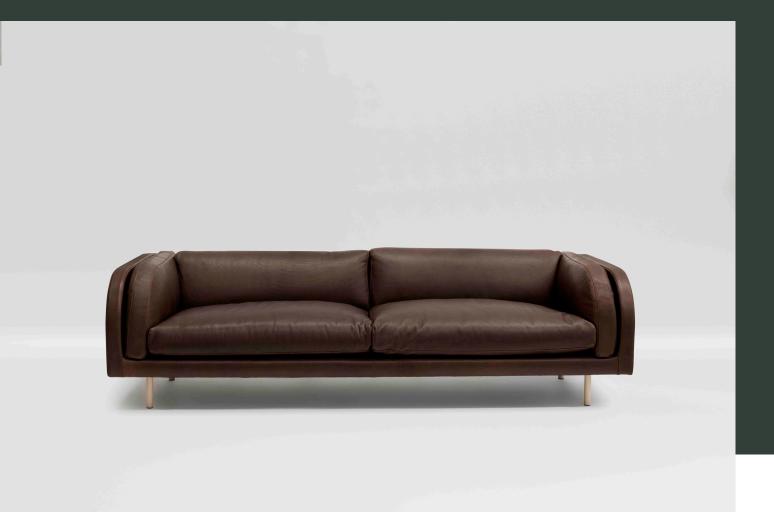

# harvey sofa

australian made fully upholstered sofa with feather fibre wrap seat & back cushions. straight or curve detail to arms. available in custom sizes and configurations.

grazia<u>&</u>co®

boucle

# technical specifications

harvey straight arm sofa

harvey sofa straight arm

harvey straight arm sofa

2400l x 950w x 450sh / 660bh

harvey sofa curved arm

harvey curved arm sofa

2400l x 950w x 450sh / 660bh

both sofas also available in sizes 2700l x 950w x 450sh / 800bh and 3000l x 950w x 450sh / 800bh

grazia&co