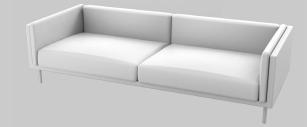

# harvey sofa

australian made fully upholstered sofa with feather fibre wrap seat & back cushions. straight or curve detail to arms. available in custom sizes and configurations.

grazia<u>&</u>co®

boucle

# technical specifications

harvey straight arm sofa

harvey sofa straight arm

harvey straight arm sofa

2400l x 950w x 450sh / 660bh

harvey sofa curved arm

harvey curved arm sofa

2400l x 950w x 450sh / 660bh