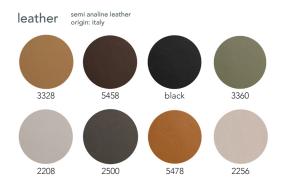

composition: 28% acrylic / 24% cotton / 20% viscose / 16% wool / 12% polyester origin: netherlands

custom finishes as specified